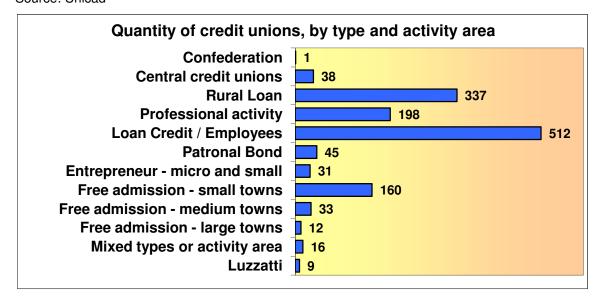

## Quantity of credit unions, by type and activity area

Position: 5.31.2010

| 1 051                                                          | 1011. 3.31.2010 |
|----------------------------------------------------------------|-----------------|
| Туре                                                           | Total           |
| Confederation                                                  | 1               |
| Central credit unions                                          | 38              |
| Segregation by type and activity area                          |                 |
| Rural Loan                                                     | 337             |
| Loan Credit / Professional activity                            | 198             |
| Loan Credit / Employees                                        | 512             |
| Loan Credit / Patronal Bond                                    | 45              |
| Loan Credit / Entrepreneur - micro and small                   | 31              |
| Loan Credit / Free admission - restricted area to small towns  | 160             |
| Loan Credit / Free admission - restricted area to medium towns | 33              |
| Loan Credit / Free admission - restricted area to large towns  | 12              |
| Loan Credit / Mixed types or activity area                     | 16              |
| Luzzatti                                                       | 9               |
| Total                                                          | 1.392           |

Source: Unicad